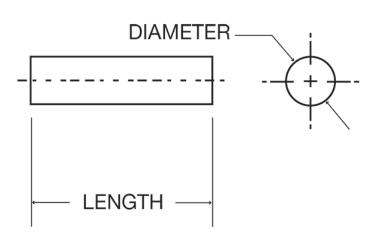

## **Specifications**

| Model            | SP-24                 |
|------------------|-----------------------|
| Outside Diameter | .0795/.0805"          |
| Length           | .995/1.05"            |
| Material         | Polished/Sapphire Rod |